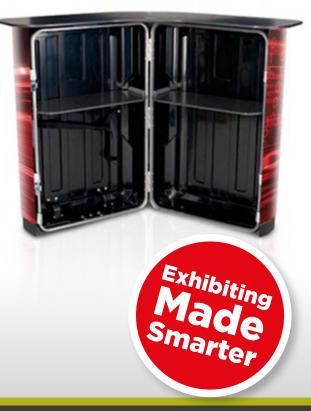

Complete with two detachable shelves for storage of brochures and point of sale items, this versatile case has it all. Afterwards, store your pop-up display (will comfortably house a 3x5 pop-up) plus wrap, table top and shelves inside the Pigeon and just wheel it away!

- 🔣 Surface easy to keep clean and neat
- 🔣 Durable construction
- 💋 Great design and lifetime guarantee
- У Graphic tube included
- Large hinged table top with integral locking nuts to secure quickly in place
- Will comfortably house a 3x5 pop-up, wrap, shelves and table top