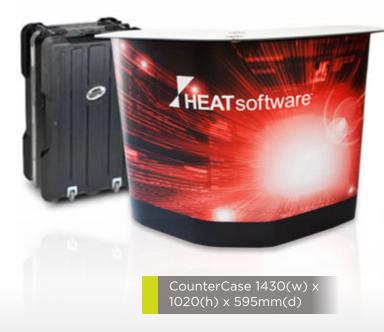

## **Counter**Case

## Two in one – Transportation case to counter in double quick time!

The spacious sturdy 'clam style' transportation case, converts quickly into a stylish and surprisingly large sized counter. With a large wrap around table top and your graphics on the front panel – it is the perfect counter to welcome your guests.

Hardware Specifications Assembled dimensions of case

Case Open 1430(w) x 1020(h) x 595mm(d) Case Closed 660(w) x 1010(h) x 430mm(d) Hardware Weight Weight (empty): 19.3 kg

Additional Options Custom sizes also made - Call our sales team on 01768 603930 and tell us what you need