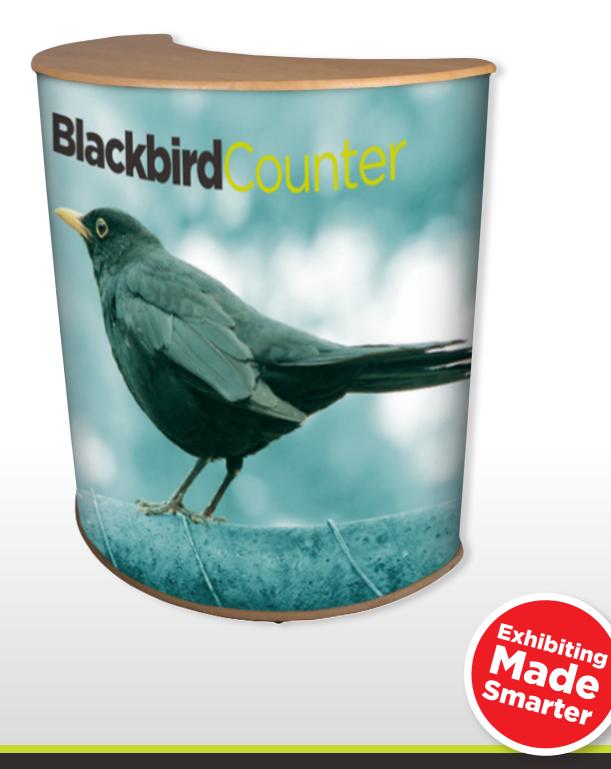

### **Blackbird**Counter

### 2500 x 969mm Counter Wrap

Call: 01767 603 930 | www.parkesexpo.com | e: sales@parkesexpo.com Parkes Display & Expo | 41 Hitchin Street | Biggleswade | Beds | SG18 8BE | 01767 603930

Velcro Join

# Template for **Blackbird**Counter

Total area including bleed: 2512 (w) x 981mm (h) Finished Visible Area: 2500 (w) 969mm (h)