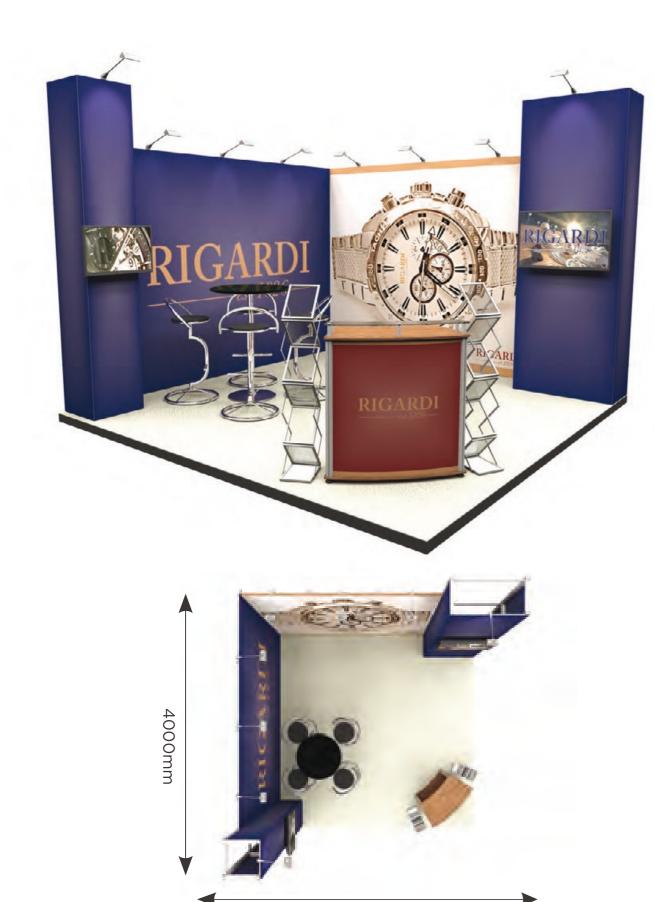

# **Exhibition** Loan

...loan hardware to achieve a higher profile for less.

9-12m<sup>2</sup> Exhibition Stand 9-12m<sup>2</sup> Exhibition Stand

A U shaped stand design with three walls and open at the front, offering a little more privacy from neighbouring exhibitors.

Welcome counter and lights are included in the design and allows space for table and four chairs and a poser table if required.

The straight walls offer plenty of area for tv monitors (if required) and literature racking too (PVC graphics shown).

| <b>U-Shape Stand</b> 2000(h) x 3000(l) x 3000(w) (mm) <b>Supplied with Counter</b> 1010(h) x 1000(l) x 500(w) (mm) |                                                                   |        |                                                           |        |
|--------------------------------------------------------------------------------------------------------------------|-------------------------------------------------------------------|--------|-----------------------------------------------------------|--------|
|                                                                                                                    | Loan Option<br>including installation/<br>dismantling and storage |        | Purchase Option<br>including installation/<br>dismantling |        |
|                                                                                                                    | PVC/<br>Foamex                                                    | Fabric | PVC/<br>Foamex                                            | Fabric |
| Graphics & Installation                                                                                            | £3105                                                             | £3244  | yes                                                       | yes    |
| Counter & Foam<br>Board Graphics                                                                                   | £283                                                              | £283   | yes                                                       | yes    |
| Lighting                                                                                                           | £105                                                              | £105   | yes                                                       | yes    |
| Total:                                                                                                             | £3493                                                             | £3633  | £4885                                                     | £4842  |