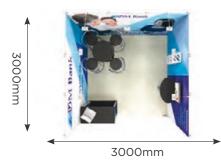

# **Exhibition** Loan

...loan hardware to achieve a higher profile for less.

9-12m<sup>2</sup> Exhibition Stand 9-12m<sup>2</sup> Exhibition Stand

A U shaped stand design with three walls and open at the front, offering a little more privacy from neighbouring exhibitors.

Welcome counter and lights are included in the design and allows space for table and four chairs and a poser table if required.

The straight walls offer plenty of area for tv monitors (if required) and literature racking too (PVC graphics shown).