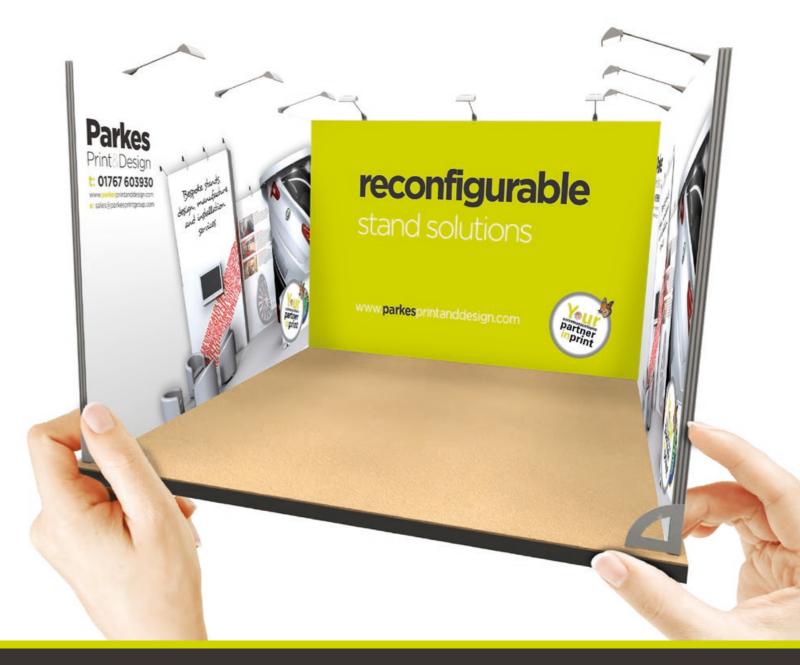

# Modular stands are flexible and re-usable.

Purchase your stand just once and when you need to use it again simply re-configure the design selecting only the components required, or add additions to fit your new space and together with fresh graphics your stand will look completely different at a fraction of the cost!

Update your graphics to create a brand new look from your existing stand.