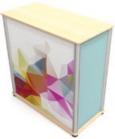

# **Straight Counter & Graphics**

1010(h) x 1000(l) x 500(w) (mm)

# Rental: £283 To Buy: £399

- · Twist and lock fitment.
- · Load-bearing up to 50kg approx.