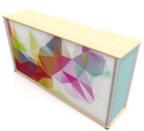

# **Straight Counter & Graphics**

1010(h) x 2000(l) x 500(w) (mm)

# Rental: £337 To Buy: £459

- · Twist and lock fitment.
- · Load-bearing up to 50kg approx.

Literature Holders & Lights