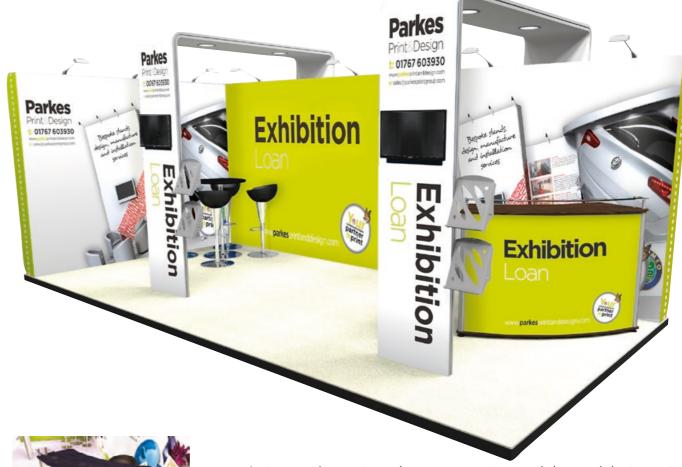

# **Exhibition** Loan

...loan hardware to achieve a higher profile for less.

9-12m<sup>2</sup> Exhibition Stand 9-12m<sup>2</sup> Exhibition Stand

A U shaped stand design with three walls and open at the front, offering a little more privacy from neighbouring exhibitors.

Welcome counter and lights are included in the design and allows space for table and four chairs and a poser table if required.

The straight walls offer plenty of area for tv monitors (if required) and literature racking too (PVC graphics shown).

| <b>U-Shape Stand</b> 2000(h) x 3000(l) x 3000(w) (mm) <b>Supplied with Counter</b> 1010(h) x 1000(l) x 500(w) (mm) |                                                                   |        |                                                           |        |
|--------------------------------------------------------------------------------------------------------------------|-------------------------------------------------------------------|--------|-----------------------------------------------------------|--------|
|                                                                                                                    | Loan Option<br>including installation/<br>dismantling and storage |        | Purchase Option<br>including installation/<br>dismantling |        |
|                                                                                                                    | PVC/<br>Foamex                                                    | Fabric | PVC/<br>Foamex                                            | Fabric |
| Graphics & Installation                                                                                            | £3105                                                             | £3244  | yes                                                       | yes    |
| Counter & Foam<br>Board Graphics                                                                                   | £283                                                              | £283   | yes                                                       | yes    |
| Lighting                                                                                                           | £105                                                              | £105   | yes                                                       | yes    |
| Total:                                                                                                             | £3493                                                             | £3633  | £4885                                                     | £4842  |