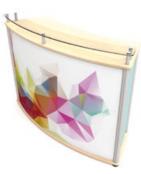

# **Exhibition** Loan

...loan hardware to achieve a higher profile for less.

9-12m<sup>2</sup> Exhibition Stand 9-12m<sup>2</sup> Exhibition Stand

A U shaped stand design with three walls and open at the front, offering a little more privacy from neighbouring exhibitors.

Welcome counter and lights are included in the design and allows space for table and four chairs and a poser table if required.

The straight walls offer plenty of area for tv monitors (if required) and literature racking too (PVC graphics shown).