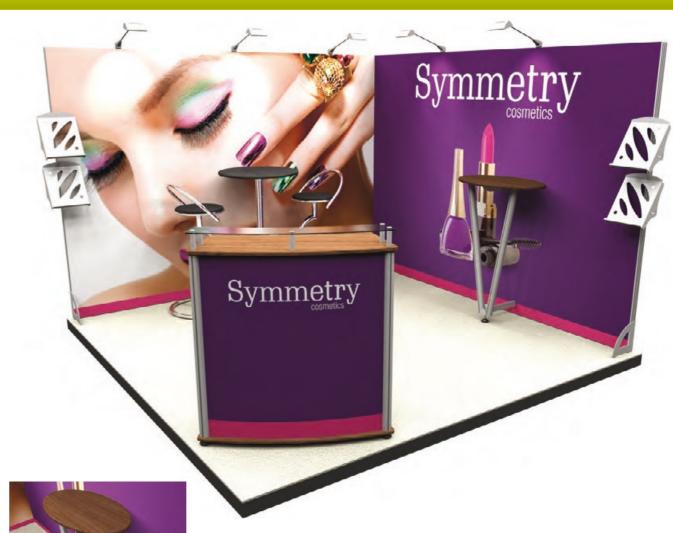

The sharp design includes a welcome counter, lights and literature holders (PVC graphics shown)

3000mm

15-25m<sup>2</sup> Exhibition Stand 15-25m<sup>2</sup> Exhibition Stand

Attractive design open on two sides with tall end columns giving multi dimension to a simple design.

Plenty of room to add bar table and stools. Welcome counter, lights and literature holders included. Columns allow the mounting for TV monitors if required (PVC graphics shown).

| <b>L-Shape Stand</b> 2000(h) x 4000(l) x 4000(w) (mm) <b>Supplied with Counter</b> 1095(h) x 1025(l) x 546(w) (mm) |                                                            |        |                                                    |        |
|--------------------------------------------------------------------------------------------------------------------|------------------------------------------------------------|--------|----------------------------------------------------|--------|
|                                                                                                                    | Loan Option including installation/dismantling and storage |        | Purchase Option including installation/dismantling |        |
|                                                                                                                    | PVC/<br>Foamex                                             | Fabric | PVC/<br>Foamex                                     | Fabric |
| Hardware & Graphics                                                                                                | £4942                                                      | £3244  | yes                                                | yes    |
| Counter & Foam<br>Board Graphics                                                                                   | £283                                                       | £283   | yes                                                | yes    |
| Lights                                                                                                             | £120                                                       | £75    | yes                                                | yes    |
| Literature Holders                                                                                                 | £60                                                        | £40    | yes                                                | yes    |
| Total:                                                                                                             | £5405                                                      | £4997  | £7743                                              | £7434  |
| Media post kits (x2)                                                                                               | -                                                          | -      | £174                                               | £174   |
| Total:                                                                                                             |                                                            |        | £7917                                              | £7608  |