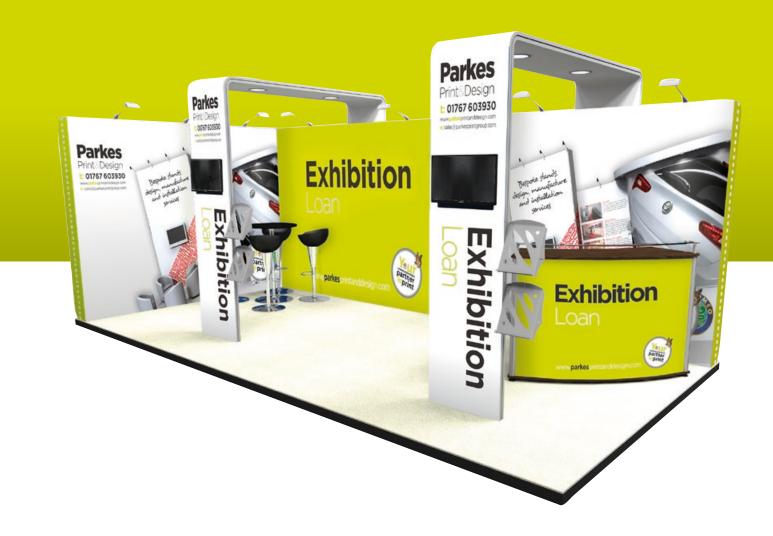

# **Exhibition** Loan

...loan hardware to achieve a higher profile for less.

9-12m<sup>2</sup> Exhibition Stand 9-12m<sup>2</sup> Exhibition Stand

A U shaped stand design with three walls and open at the front, offering a little more privacy from neighbouring exhibitors.

Welcome counter and lights are included in the design and allows space for table and four chairs and a poser table if required.

The straight walls offer plenty of area for tv monitors (if required) and literature racking too (PVC graphics shown).

| <b>U-Shape Stand</b> 2000(h) x 3000(l) x 3000(w) (mm) <b>Supplied with Counter</b> 1010(h) x 1000(l) x 500(w) (mm) |                                                                   |        |                                                           |        |
|--------------------------------------------------------------------------------------------------------------------|-------------------------------------------------------------------|--------|-----------------------------------------------------------|--------|
|                                                                                                                    | Loan Option<br>including installation/<br>dismantling and storage |        | Purchase Option<br>including installation/<br>dismantling |        |
|                                                                                                                    | PVC/<br>Foamex                                                    | Fabric | PVC/<br>Foamex                                            | Fabric |
| Graphics & Installation                                                                                            | £3105                                                             | £3244  | yes                                                       | yes    |
| Counter & Foam<br>Board Graphics                                                                                   | £283                                                              | £283   | yes                                                       | yes    |
| Lighting                                                                                                           | £105                                                              | £105   | yes                                                       | yes    |
| Total:                                                                                                             | £3493                                                             | £3633  | £4885                                                     | £4842  |