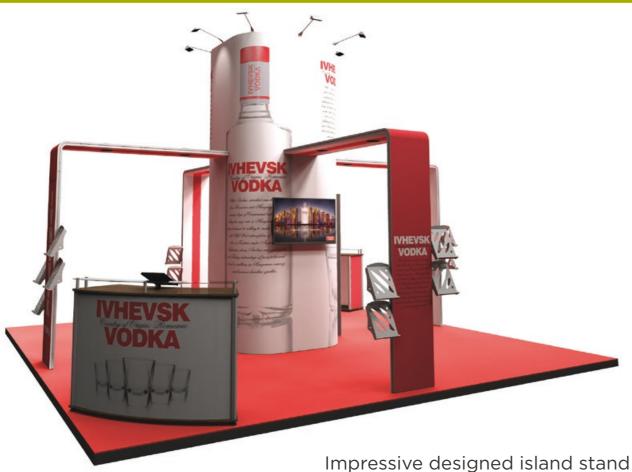

# Other display options with the hardware

Storage tower is positioned at the back of the stand and two of the graphic legs are used. Room for counter, tv monitor and literature holder.

Re-configure centre tower into a back wall with three graphic legs coming off it allowing a tunnel effect. Position counter at the front of the stand to

greet customers.

with large hanging structure above offering excellent branding and awareness opportunities.

High impact stand with some smart ways to reconfigure. Centre tower can be re-shaped into a back wall; use two, three or four of the graphic legs depending on space.

Welcome counters, lights and literature holders are supplied (fabric graphics shown).

| Island Stand 2500(h) x 4000(l) x 5000(w) (mm)  Supplied with Counters 1095(h) x 1531(l) x 607(w) (mm) |                                                                   |                                                                |  |
|-------------------------------------------------------------------------------------------------------|-------------------------------------------------------------------|----------------------------------------------------------------|--|
|                                                                                                       | Loan Option<br>including installation/<br>dismantling and storage | Purchase Option including installation/dismantling and storage |  |
| Fabric                                                                                                |                                                                   |                                                                |  |
| Hardware &<br>Graphics                                                                                | £7996                                                             | Yes                                                            |  |
| Counter & Foam<br>Board Graphics                                                                      | £674                                                              | Yes                                                            |  |
| Lights                                                                                                | £120                                                              | Yes                                                            |  |
| Literature Holders                                                                                    | £160                                                              | Yes                                                            |  |
| Total:                                                                                                | £8950                                                             | £12,837                                                        |  |