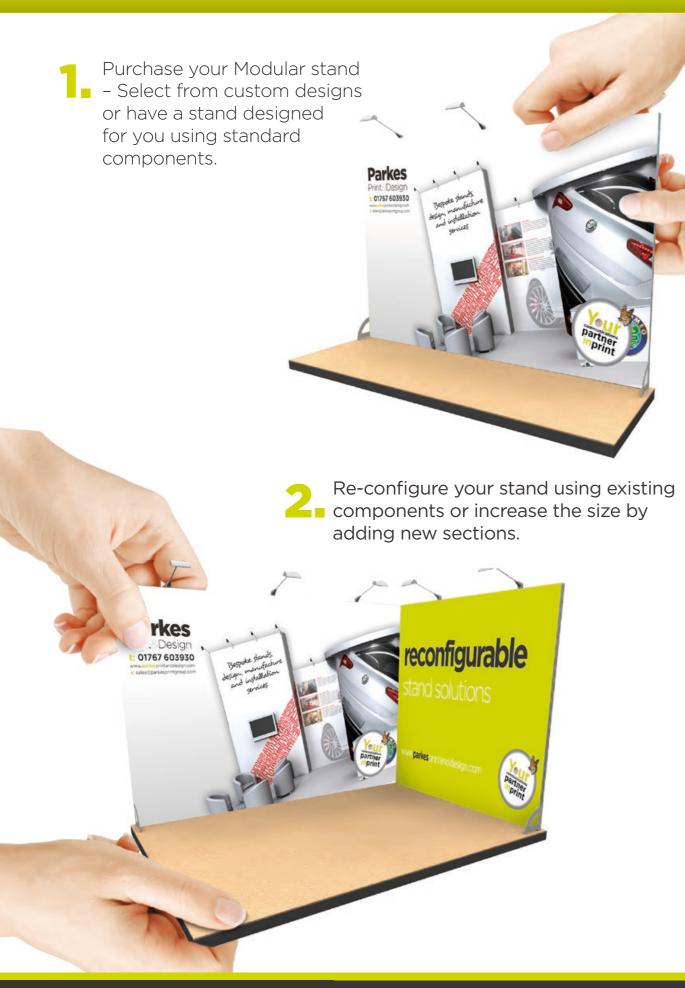

# Modular stands are flexible and re-usable.

Purchase your stand just once and when you need to use it again simply re-configure the design selecting only the components required, or add additions to fit your new space and together with fresh graphics your stand will look completely different at a fraction of the cost!

Update your graphics to create a brand new look from your existing stand.