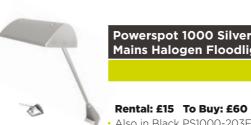

# Powerspot 1000 Silver 150W Mains Halogen Floodlight

- Also in Black PS1000-203E.
- 250mm straight arm with adjustable head.
- · Comes with 3m power lead + UK and EU plugs.
- · Uses 'high efficiency technology'.