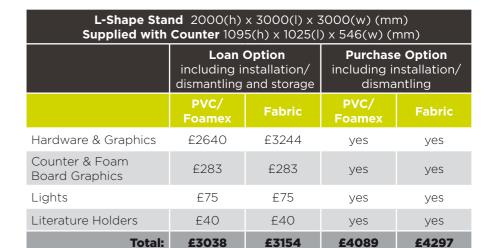

Plenty of room to add bar table and stools. Welcome counter, lights and literature holders included. Columns allow the mounting for TV monitors if required (PVC graphics shown).

| <b>L-Shape Stand</b> 2000(h) x 4000(l) x 4000(w) (mm) <b>Supplied with Counter</b> 1095(h) x 1025(l) x 546(w) (mm) |                                                            |        |                                                    |        |
|--------------------------------------------------------------------------------------------------------------------|------------------------------------------------------------|--------|----------------------------------------------------|--------|
|                                                                                                                    | Loan Option including installation/dismantling and storage |        | Purchase Option including installation/dismantling |        |
|                                                                                                                    | PVC/<br>Foamex                                             | Fabric | PVC/<br>Foamex                                     | Fabric |
| Hardware & Graphics                                                                                                | £4942                                                      | £3244  | yes                                                | yes    |
| Counter & Foam<br>Board Graphics                                                                                   | £283                                                       | £283   | yes                                                | yes    |
| Lights                                                                                                             | £120                                                       | £75    | yes                                                | yes    |
| Literature Holders                                                                                                 | £60                                                        | £40    | yes                                                | yes    |
| Total:                                                                                                             | £5405                                                      | £4997  | £7743                                              | £7434  |
| Media post kits (x2)                                                                                               | -                                                          | -      | £174                                               | £174   |
| Total:                                                                                                             |                                                            |        | £7917                                              | £7608  |